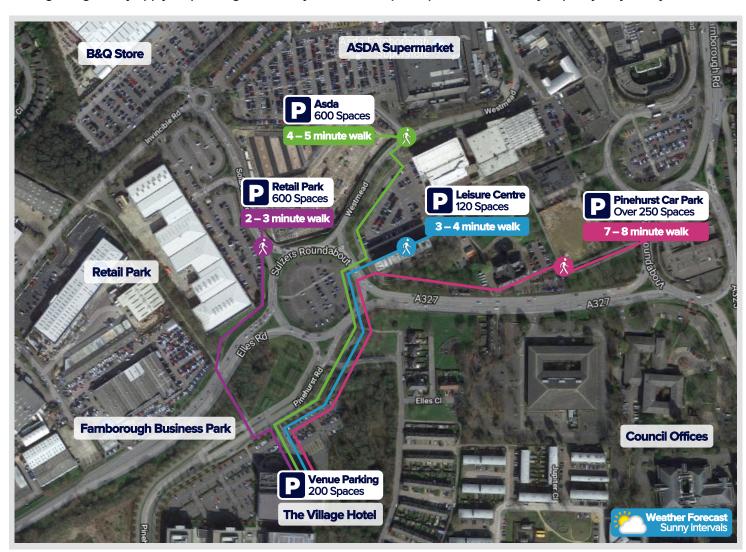

## **Car Parking Map**

Your guide to getting to the event

Parking at The Village Hotel is limited, so visitors are encouraged to use any of the many local alternative car parks available. Parking charges may apply, depending on where you choose to park - please make sure you plan your journey in advance.

7 – 8 minute walk

Walking Directions
Please follow the pink line

Location Pinehurst Car Park Pinehurst Roundabout

Farnborough Hampshire **GU14** 7TE

**Parking Charges** 

Up to 60 minutes 60p Up to 2 hours £1.10 £1.60 Up to 3 hours Up to 5 hours £2.60 All day parking £4.00 Asda Car Park 600 Spaces

4 – 5 minute walk

Walking Directions
Please follow the green line

ASDA Famborough West Meade **Farnborough** Hampshire

**GU14 7LT** 

**Parking Charges** Up to 60 minutes

Up to 2 hours £1.00 Up to 3 hours

50p

Maximum 3 hour stay

Leisure Centre 120 Spaces

Walking Directions
Please follow the blue line

Location Leisure Centre Westmead

**Parking Charges** Up to 60 minutes 60p Up to 2 hours £1.20 Farnborough Up to 3 hours £1.70 Hampshire Up to 4 hours £2.00 GU147LD All day parking £6.00 Retail Park 600 Spaces

3 minute walk

Walking Directions Please follow the purple line

Location Solartron Retail Park Solartron Road Famborough Hampshire GU14 7QJ

**Parking Charges** Free short stay parking

Visitors parking in the

retail park do so at their own discretion